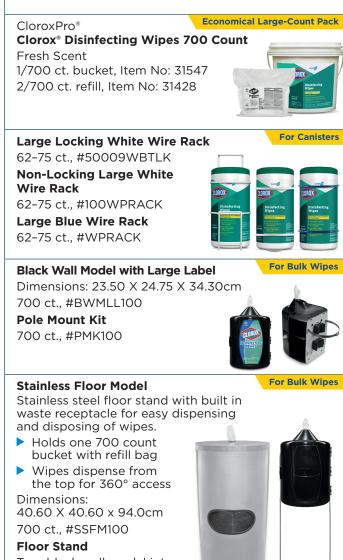

#### The Product Line

CloroxPro<sup>®</sup> Clorox<sup>®</sup> Disinfecting Wipes 75 Count Fresh Scent 12/75 ct., Item No: 15949

Turn black wall model into floor dispenser 700 ct., #FS100

For product resources and implementation tools, contact your Clorox sales representative or www.cloroxprofessional.com.au for more information